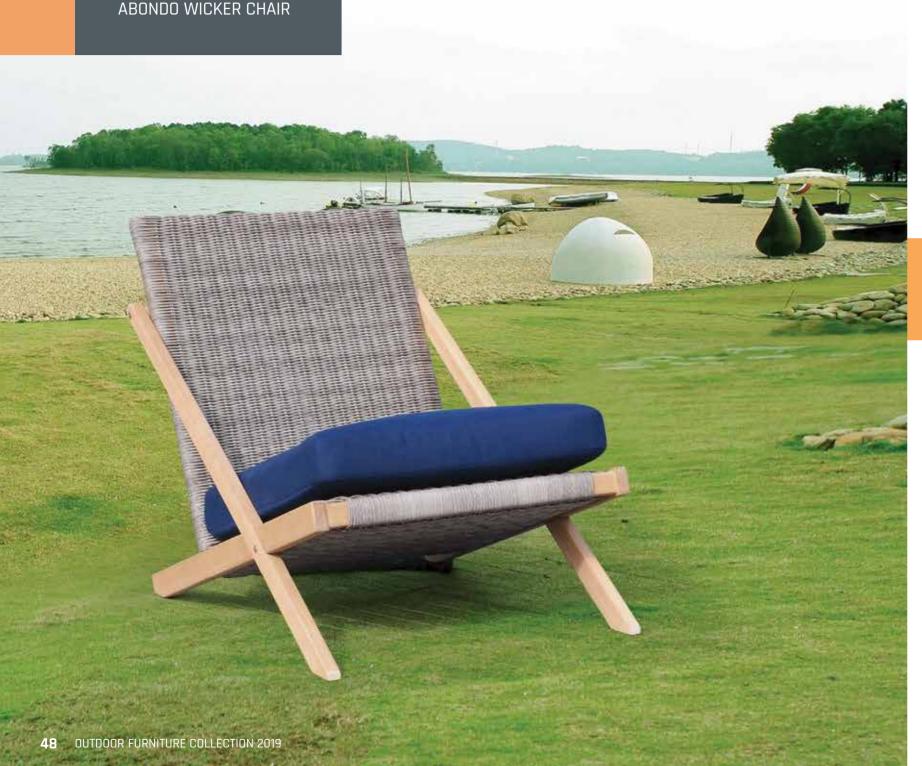

#### 4 BENCH & LOUNGER

- 44 Villaco Chair
- 45 Rubi Relax Chair
- 46 Andirondack Chair
- 47 King Lounge
- 47 Vigor Daybed
- 48 Abondo Wicker Chair
- 49 Shady Lounge
- 49 Rubi Rocker Chair
- 50 Slove Sunbed With Arms
- 50 Rocker Lounge
- 51 Royal Sunbed
- 52 Alura Folding Bench
- 52 Arena Bench
- 53 Carin Sunbed
- 54 Slove Sunbed
- 55 Villaco Sunbed
- 55 Double Frog Chair
- 55 Twin Andirondack Chair
- 56 Abondo Bench 2 Seater
- 56 Art Steamer Chair
- Abondo Bench 3 Seater
- 58 Twin Linz Sunbed

## NP03474\_\_\_\_ ABONDO WICKER CHAIR

NP03471 \_\_\_\_\_ROCKER LOUNGE

NPO6164 .

NP03472 \_\_\_\_ ALURA FOLDING BENCH

NP06163 \_\_\_\_ CARIN SUNBED

NP06165 \_\_\_\_\_

\_\_\_ NP03459

DOUBLE FROG CHAIR