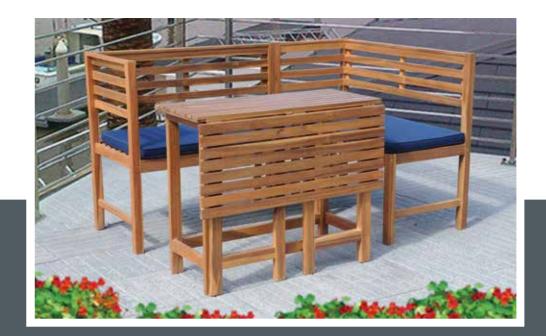

## **BISTRO & BALCONY**

\_\_ NP11400

REGISTA SET 3PC

NP11402 \_\_\_\_

BRANCH BALCONY SET 5PCS

34 OUTDOOR FURNITURE COLLECTION 2019 0UTDOOR FURNITURE COLLECTION 2019 35