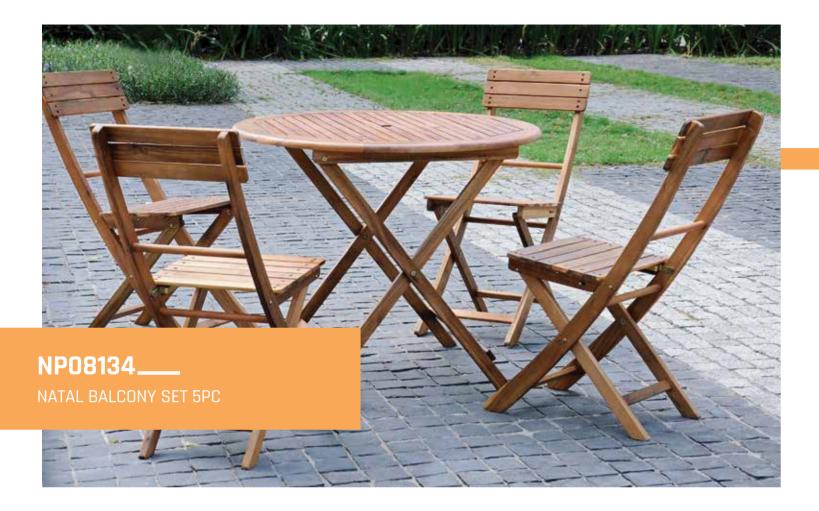

#### NP08133\_\_\_\_ TOSCA BALCONY SET 3PC

NP11414 \_ LICINA CHAT SET

NP11417 \_\_\_\_

BREEZE BAR SET

NP11418 \_ ALURA BAR SET

NP11404 ZENHIT BALCON SET

NP11401 \_\_\_\_ BALCONY HANGING TABLE

ZIDIZ BENCH SET