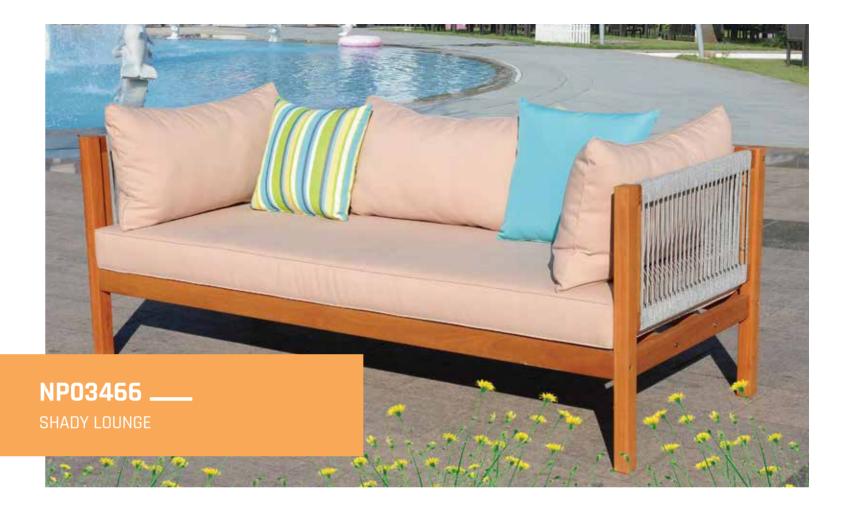

#### 4 BENCH & LOUNGER

- 44 Villaco Chair
- 45 Rubi Relax Chair
- 46 Andirondack Chair
- 47 King Lounge
- 47 Vigor Daybed
- 48 Abondo Wicker Chair
- 49 Shady Lounge
- 49 Rubi Rocker Chair
- 50 Slove Sunbed With Arms
- 50 Rocker Lounge
- 51 Royal Sunbed
- 52 Alura Folding Bench
- 52 Arena Bench
- 53 Carin Sunbed
- 54 Slove Sunbed
- 55 Villaco Sunbed
- 55 Double Frog Chair
- 55 Twin Andirondack Chair
- 56 Abondo Bench 2 Seater
- 56 Art Steamer Chair
- Abondo Bench 3 Seater
- 58 Twin Linz Sunbed