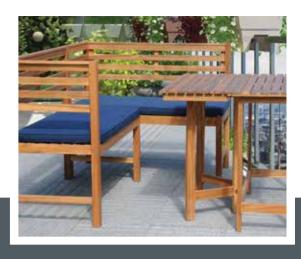

## **BISTRO & BALCONY**

\_\_ NP11400

REGISTA SET 3PC

NP11402 \_\_\_\_

BRANCH BALCONY SET 5PCS

34 OUTDOOR FURNITURE COLLECTION 2019 0UTDOOR FURNITURE COLLECTION 2019 35