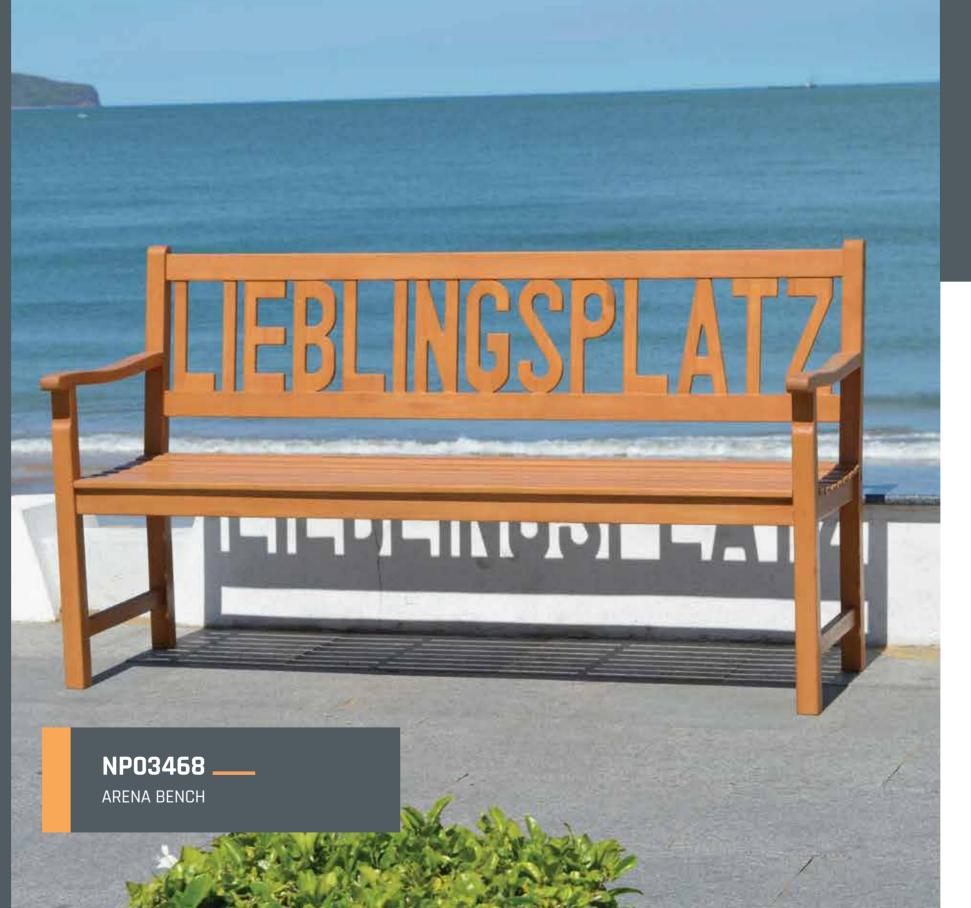

#### NP08133\_\_\_\_ TOSCA BALCONY SET 3PC

NP11414 \_ LICINA CHAT SET

NP11417 \_\_\_\_

BREEZE BAR SET

NP11418 \_ ALURA BAR SET

NP11404 ZENHIT BALCON SET

NP11401 \_\_\_\_ BALCONY HANGING TABLE

ZIDIZ BENCH SET