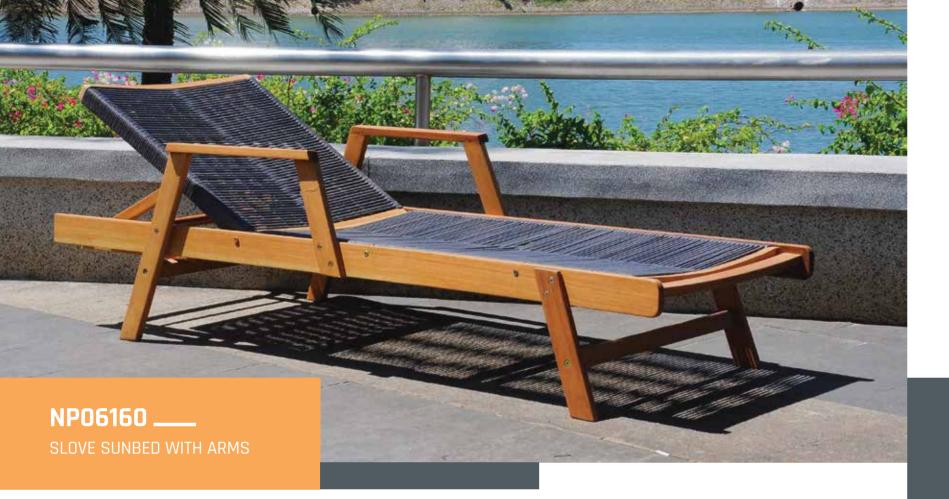

#### 4 BENCH & LOUNGER

- 44 Villaco Chair
- 45 Rubi Relax Chair
- 46 Andirondack Chair
- 47 King Lounge
- 47 Vigor Daybed
- 48 Abondo Wicker Chair
- 49 Shady Lounge
- 49 Rubi Rocker Chair
- 50 Slove Sunbed With Arms
- 50 Rocker Lounge
- 51 Royal Sunbed
- 52 Alura Folding Bench
- 52 Arena Bench
- 53 Carin Sunbed
- 54 Slove Sunbed
- 55 Villaco Sunbed
- 55 Double Frog Chair
- 55 Twin Andirondack Chair
- 56 Abondo Bench 2 Seater
- 56 Art Steamer Chair
- Abondo Bench 3 Seater
- 58 Twin Linz Sunbed

## NP03474\_\_\_\_ ABONDO WICKER CHAIR

NP03471 \_\_\_\_\_ROCKER LOUNGE

NPO6164 .

NP03472 \_\_\_\_ ALURA FOLDING BENCH

NP06163 \_\_\_\_ CARIN SUNBED

NP06165 \_\_\_\_\_

\_\_\_ NP03459

DOUBLE FROG CHAIR