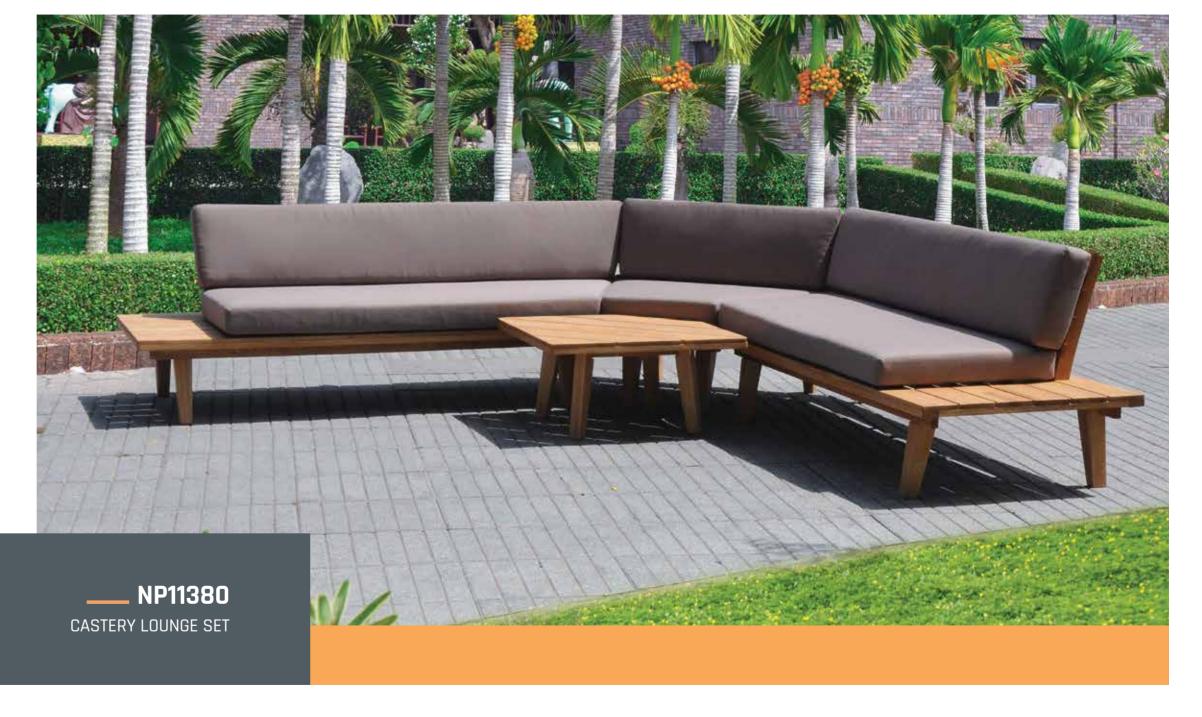

#### 10 SOFA SET

| 10 | Beranda Lounge Set |
|----|--------------------|
| 11 | Livina Lounge Set  |

- 12 Modena Conversation Set
- 12 Royal Lounger Set 2
- 5 Denver Lounge Set
- 16 Royal Lounger Set 1
- 7 Lyon Lounge Set
- 17 Rivera Conversation Set 1
- 18 Rivo Conersation Set
- 19 Vista Coversation Set
- 20 Nevelle Conversation Set 1
- 21 Castery Lounge Set
- 22 Flexy Lounge Set
- 23 Labala Lounge Set
- 23 Mimizan Lounger Set
- 24 Porto Lounge Set
- 25 Licina Lounge Set 01