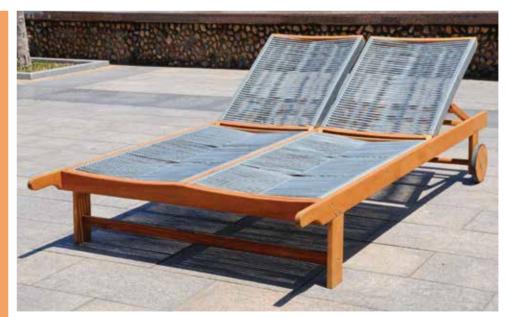

#### 4 BENCH & LOUNGER

- 44 Villaco Chair
- 45 Rubi Relax Chair
- 46 Andirondack Chair
- 47 King Lounge
- 47 Vigor Daybed
- 48 Abondo Wicker Chair
- 49 Shady Lounge
- 49 Rubi Rocker Chair
- 50 Slove Sunbed With Arms
- 50 Rocker Lounge
- 51 Royal Sunbed
- 52 Alura Folding Bench
- 52 Arena Bench
- 53 Carin Sunbed
- 54 Slove Sunbed
- 55 Villaco Sunbed
- 55 Double Frog Chair
- 55 Twin Andirondack Chair
- 56 Abondo Bench 2 Seater
- 56 Art Steamer Chair
- Abondo Bench 3 Seater
- 58 Twin Linz Sunbed

- 59 Vienna Bench
- 59 Nodi Folding Bench
- 50 Abondo Rope Chair
- 60 Lazy Bench
- 61 Wels Bench
- 61 Alura Bench
- 61 Twin Slove Sunbed
- 61 Tosca Folding Bench