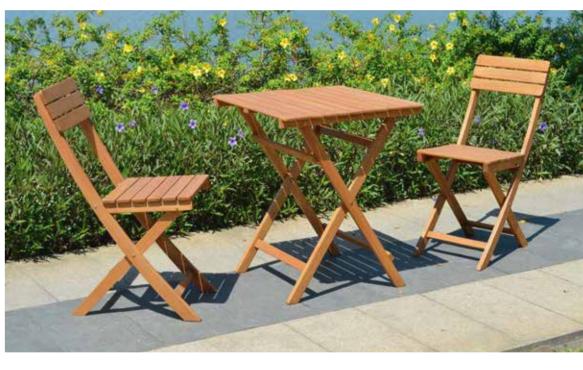

## **BISTRO & BALCONY**

\_\_ NP11400

REGISTA SET 3PC

NP11402 \_\_\_\_

BRANCH BALCONY SET 5PCS

34 OUTDOOR FURNITURE COLLECTION 2019 0UTDOOR FURNITURE COLLECTION 2019 35