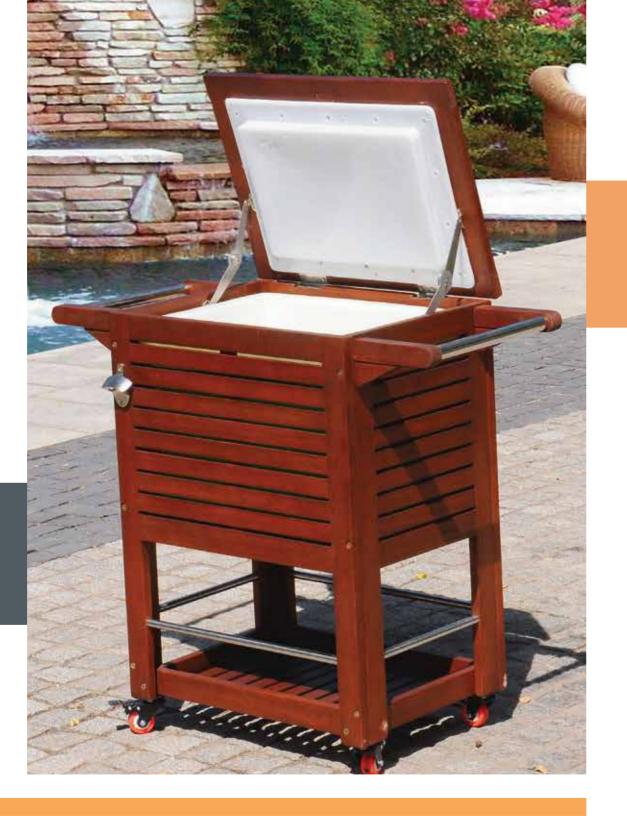

# DECOR HARMOCK

PLANTER AND GARDEN SHELF

NP06032 & NP06029

SINGLE AND DOUBLE COOL BOX

70 OUTDOOR FURNITURE COLLECTION 2019 OUTDOOR FURNITURE COLLECTION 2019 71

NP06145 \_\_\_\_

TEA TROLLEY

NP07060 \_\_\_\_

PAVILON HAMMOCK

NP06166
SINGLE COOLER CART