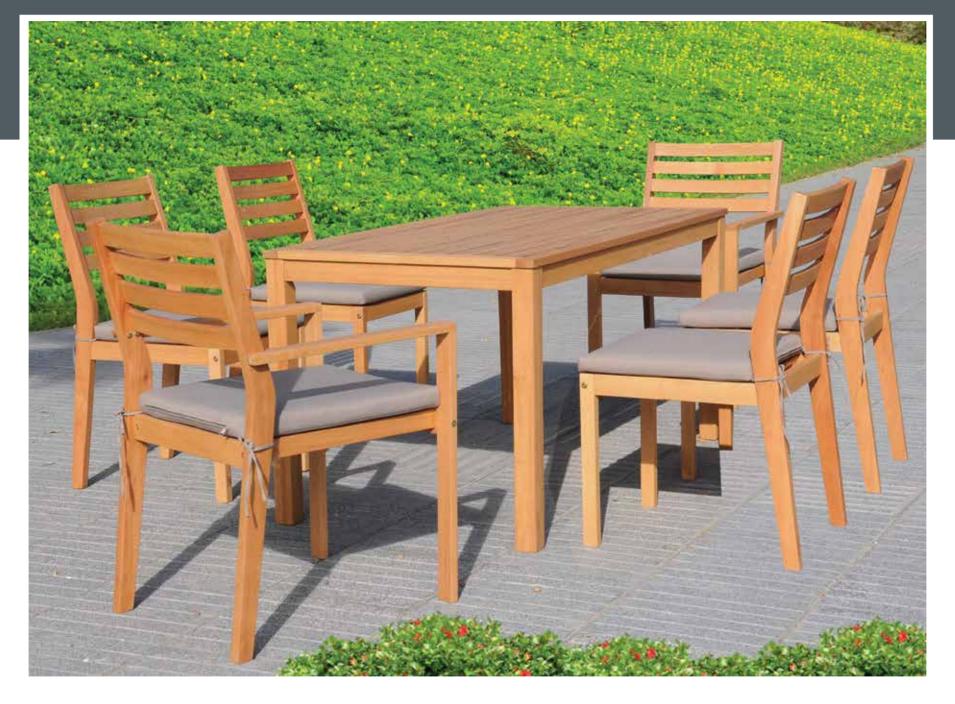

# **DINING SET**

NP11394 \_\_\_\_\_

28 OUTDOOR FURNITURE COLLECTION 2019 COUTDOOR FURNI

NP11314
KANTO DINING SET

NP11397 \_\_\_\_\_ VISTA DINING SET 5PCS

NP11395 \_\_\_\_\_

NP11398 \_\_\_\_\_ VISTA DINING SET 7PCS