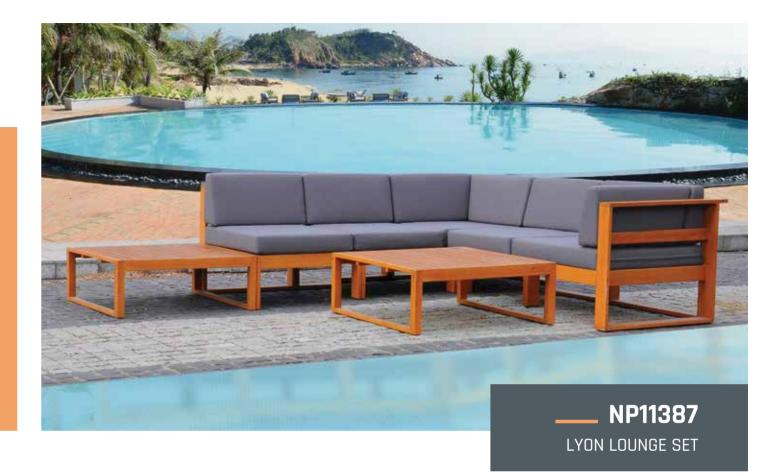

#### NP11383 \_\_\_\_

**ROYAL LOUNGE SET 1** 

NP11386 \_\_\_\_\_ RIVERA CONVERSATION SET 1

NP11392 \_\_\_\_

RIVO CONERSATION SET

\_\_\_ NP11390

VISTA COVERSATION SET

18 OUTDOOR FURNITURE COLLECTION 2019 OUTDOOR FURNITURE COLLECTION 2019 19