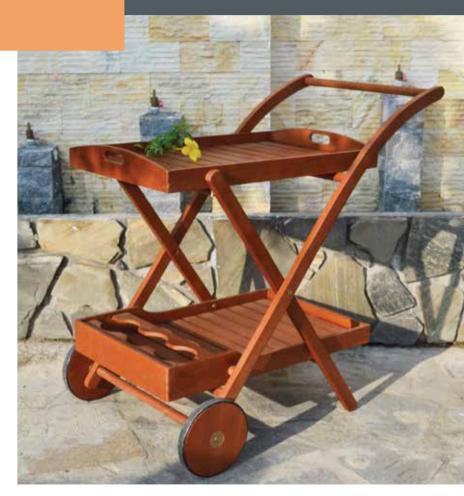

# DECOR HARMOCK

PLANTER AND GARDEN SHELF

NP06032 & NP06029

SINGLE AND DOUBLE COOL BOX

70 OUTDOOR FURNITURE COLLECTION 2019 OUTDOOR FURNITURE COLLECTION 2019 71

NP06145 \_\_\_\_

TEA TROLLEY

NP07060 \_\_\_\_