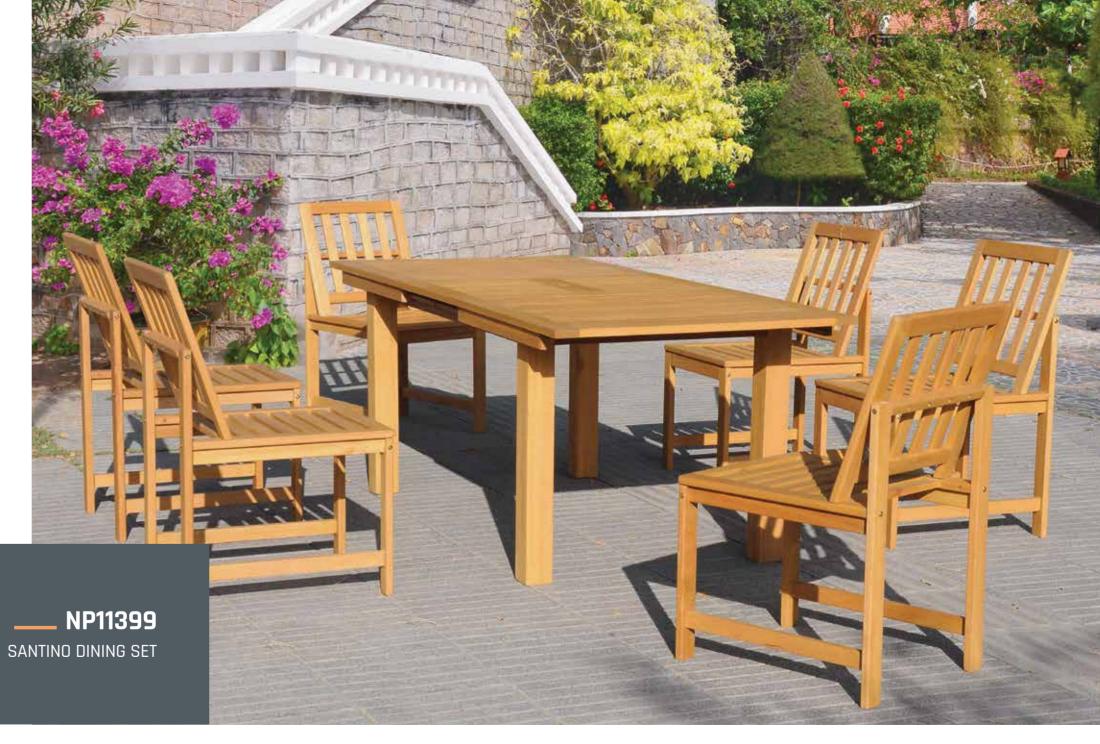

#### 28 **DINING SET**

| 28 | Lacina Dining Set  |
|----|--------------------|
| 29 | Graham Dining Set  |
| 30 | Cassara Dining Set |
| 30 | Kanto Dinina Set   |

- 31 Santino Dining Set
- 32 Vista Dining Set 5pcs
- 32 Isola Dining Set
- 33 Vista Dining Set 7pcs