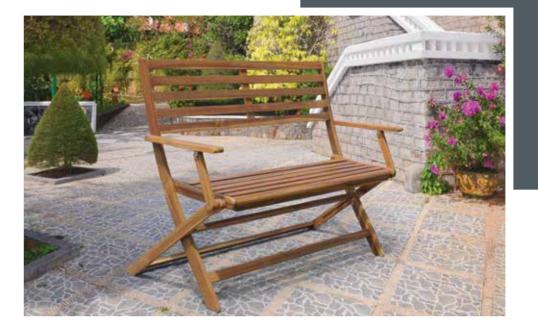

#### 4 BENCH & LOUNGER

- 44 Villaco Chair
- 45 Rubi Relax Chair
- 46 Andirondack Chair
- 47 King Lounge
- 47 Vigor Daybed
- 48 Abondo Wicker Chair
- 49 Shady Lounge
- 49 Rubi Rocker Chair
- 50 Slove Sunbed With Arms
- 50 Rocker Lounge
- 51 Royal Sunbed
- 52 Alura Folding Bench
- 52 Arena Bench
- 53 Carin Sunbed
- 54 Slove Sunbed
- 55 Villaco Sunbed
- 55 Double Frog Chair
- 55 Twin Andirondack Chair
- 56 Abondo Bench 2 Seater
- 56 Art Steamer Chair
- Abondo Bench 3 Seater
- 58 Twin Linz Sunbed

- 59 Vienna Bench
- 59 Nodi Folding Bench
- 50 Abondo Rope Chair
- 60 Lazy Bench
- 61 Wels Bench
- 61 Alura Bench
- 61 Twin Slove Sunbed
- 61 Tosca Folding Bench