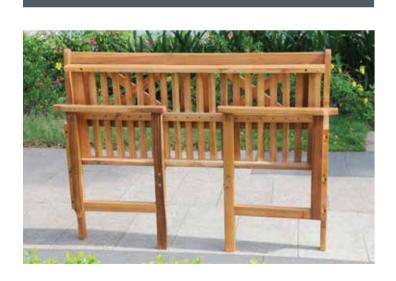

## NP03474\_\_\_\_ ABONDO WICKER CHAIR

NP03471 \_\_\_\_\_ROCKER LOUNGE

NPO6164 .

NP03472 \_\_\_\_ ALURA FOLDING BENCH

NP06163 \_\_\_\_ CARIN SUNBED

NP06165 \_\_\_\_\_

\_\_\_ NP03459

DOUBLE FROG CHAIR

NP03465 LAZY BENCH

NP03475 \_\_\_\_ ABONDO ROPE CHAIR

NP03470 WELS BENCH

NP06162.

NP03464 \_\_\_\_ ALURA BENCH

NP03469 \_\_\_\_ TOSCA FOLDING BENCH