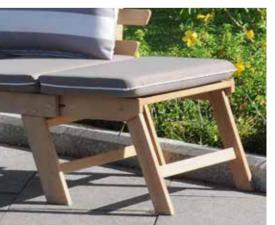

#### 4 BENCH & LOUNGER

- 44 Villaco Chair
- 45 Rubi Relax Chair
- 46 Andirondack Chair
- 47 King Lounge
- 47 Vigor Daybed
- 48 Abondo Wicker Chair
- 49 Shady Lounge
- 49 Rubi Rocker Chair
- 50 Slove Sunbed With Arms
- 50 Rocker Lounge
- 51 Royal Sunbed
- 52 Alura Folding Bench
- 52 Arena Bench
- 53 Carin Sunbed
- 54 Slove Sunbed
- 55 Villaco Sunbed
- 55 Double Frog Chair
- 55 Twin Andirondack Chair
- 56 Abondo Bench 2 Seater
- 56 Art Steamer Chair
- Abondo Bench 3 Seater
- 58 Twin Linz Sunbed