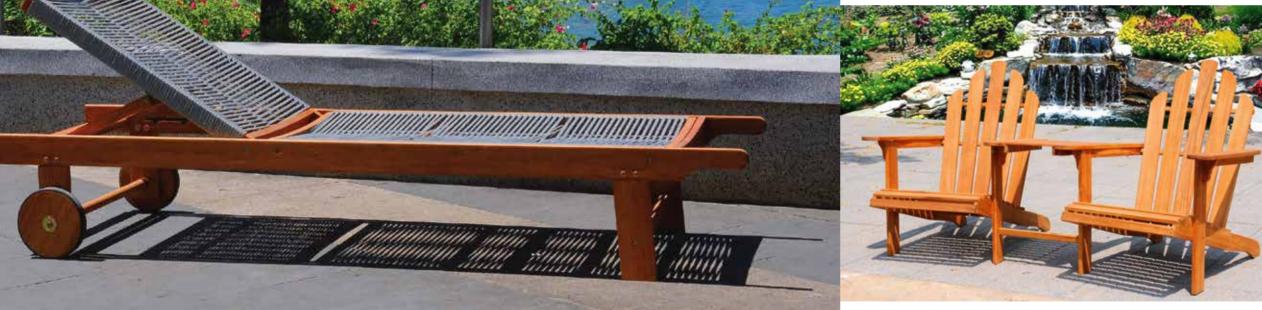

#### 4 BENCH & LOUNGER

- 44 Villaco Chair
- 45 Rubi Relax Chair
- 46 Andirondack Chair
- 47 King Lounge
- 47 Vigor Daybed
- 48 Abondo Wicker Chair
- 49 Shady Lounge
- 49 Rubi Rocker Chair
- 50 Slove Sunbed With Arms
- 50 Rocker Lounge
- 51 Royal Sunbed
- 52 Alura Folding Bench
- 52 Arena Bench
- 53 Carin Sunbed
- 54 Slove Sunbed
- 55 Villaco Sunbed
- 55 Double Frog Chair
- 55 Twin Andirondack Chair
- 56 Abondo Bench 2 Seater
- 56 Art Steamer Chair
- Abondo Bench 3 Seater
- 58 Twin Linz Sunbed