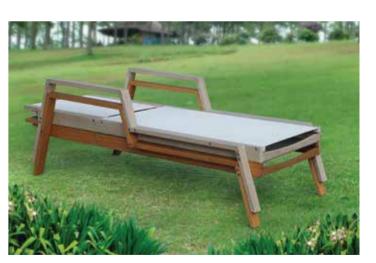

#### 4 BENCH & LOUNGER

- 44 Villaco Chair
- 45 Rubi Relax Chair
- 46 Andirondack Chair
- 47 King Lounge
- 47 Vigor Daybed
- 48 Abondo Wicker Chair
- 49 Shady Lounge
- 49 Rubi Rocker Chair
- 50 Slove Sunbed With Arms
- 50 Rocker Lounge
- 51 Royal Sunbed
- 52 Alura Folding Bench
- 52 Arena Bench
- 53 Carin Sunbed
- 54 Slove Sunbed
- 55 Villaco Sunbed
- 55 Double Frog Chair
- 55 Twin Andirondack Chair
- 56 Abondo Bench 2 Seater
- 56 Art Steamer Chair
- Abondo Bench 3 Seater
- 58 Twin Linz Sunbed