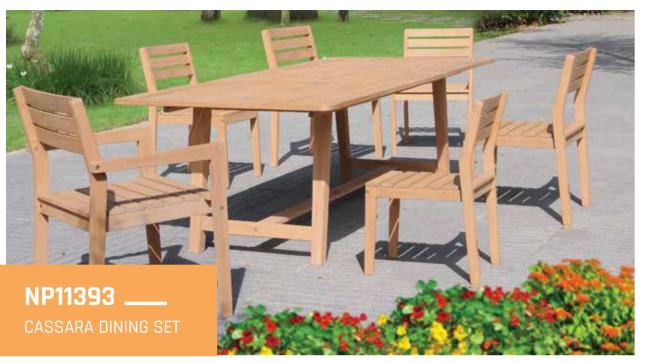

#### 28 **DINING SET**

| 28 | Lacina Dining Set  |
|----|--------------------|
| 29 | Graham Dining Set  |
| 30 | Cassara Dining Set |
| 30 | Kanto Dinina Set   |

- 31 Santino Dining Set
- 32 Vista Dining Set 5pcs
- 32 Isola Dining Set
- 33 Vista Dining Set 7pcs